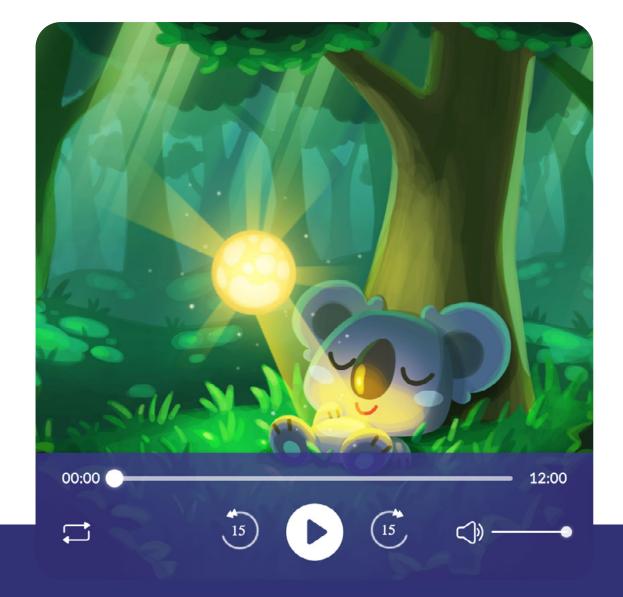

# Magical Moshlight Body Scan

Now we will listen to a meditation called 'Magical Moshlight Body Scan'. This is SleepyPaws! Click on the picture to begin listening:

http://moshisleep.com/play/Magical\_Moshlight\_Body\_Scan

In the world of Moshi, there is magic everywhere! A Snoozy Koala Moshling named SleepyPaws is going to show us how we can use the magic of the Moshi world to help our entire body feel energized, focused, and stress free.