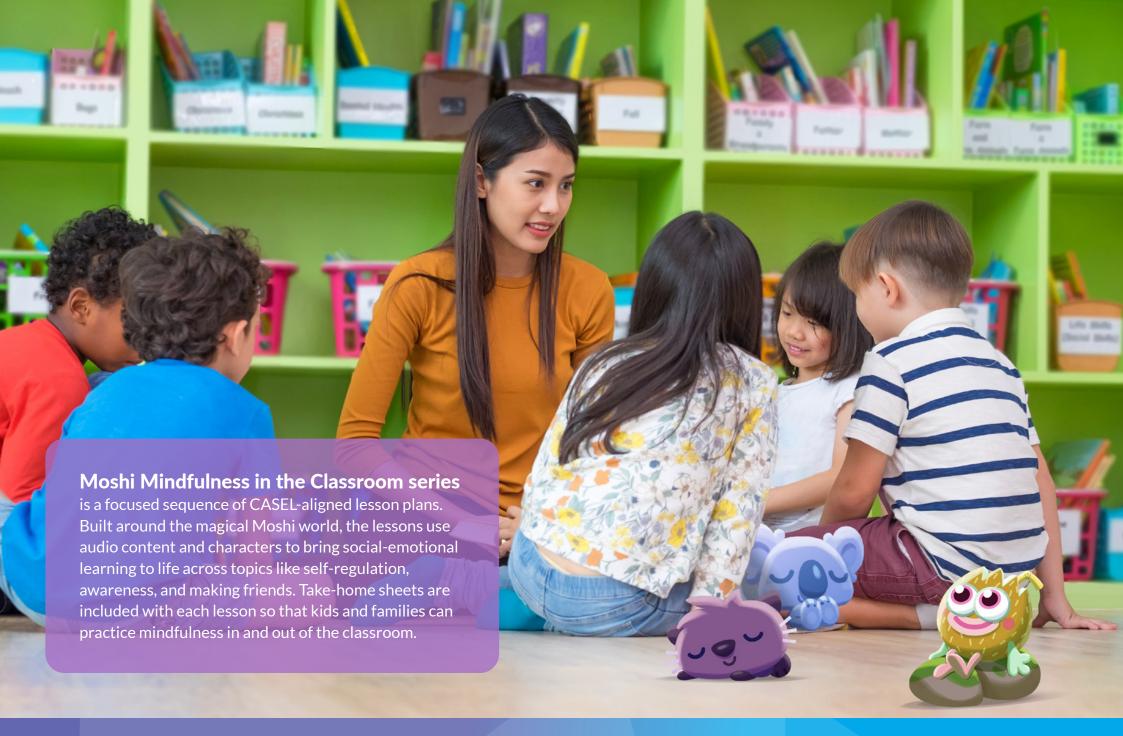

# Mindfulness in the Classroom Magical Moshlight Body Scan







#### **CASEL Standards:**

SELF-MANAGEMENT: The abilities to manage one's emotions, thoughts, and behaviors effectively in different situations and to achieve goals and aspirations. This includes the capacities to delay gratification, manage stress, and feel motivation & agency to accomplish personal/collective goals.

#### **Academic Standards:**

Common Core English/Language Arts Standards:

CCSS.ELA-LITERACY.SL.3.2 CCSS.ELA-LITERACY.SL.4.2 CCSS.ELA-LITERACY.SL.5.2

Determine the main ideas and supporting details of a text read aloud or information presented in diverse media and formats, including visually, quantitatively, and orally.

# **Objective:**

To use a new self-management technique to help increase focus and awareness while managing stress.

## **Essential Questions:**

How c