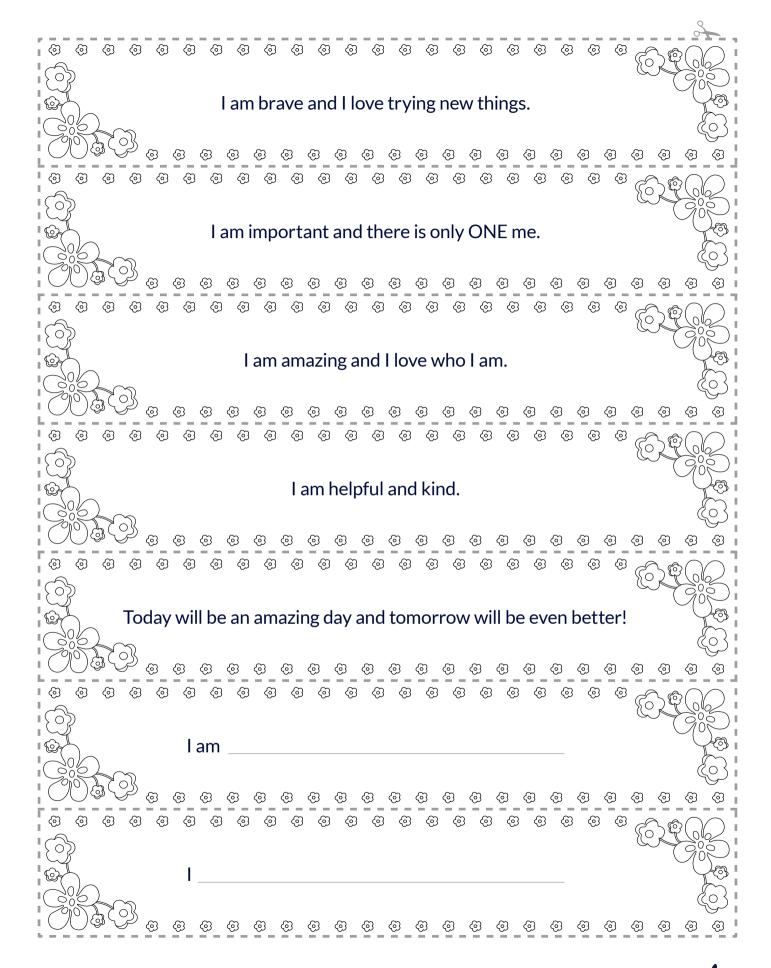

# Make a chain of positive thoughts with Ping!

Complete these positive thought sentences. Then, color and cut them out. Attach the ends of a sentence strip to make the first link of your positive thought chain. Then, keep adding links to create a colorful chain of positive thoughts. You can add your own affirmations to your positive thought chain and keep the positive thoughts flowing.