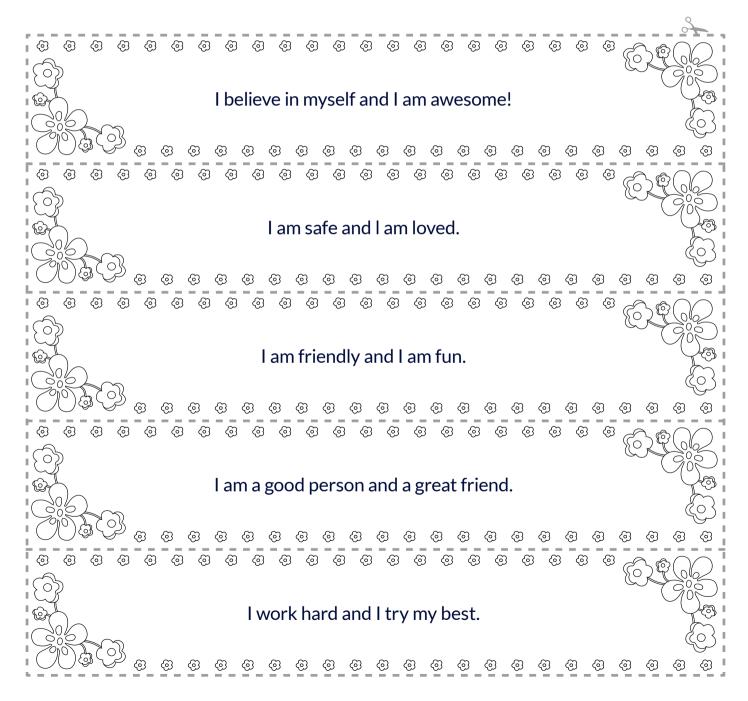

# Make a chain of positive thoughts with Ping!

Complete these positive thought sentences. Then, color and cut them out. Attach the ends of a sentence strip to make the first link of your positive thought chain. Then, keep adding links to create a colorful chain of positive thoughts. You can add your own affirmations to your positive thought chain and keep the positive thoughts flowing.