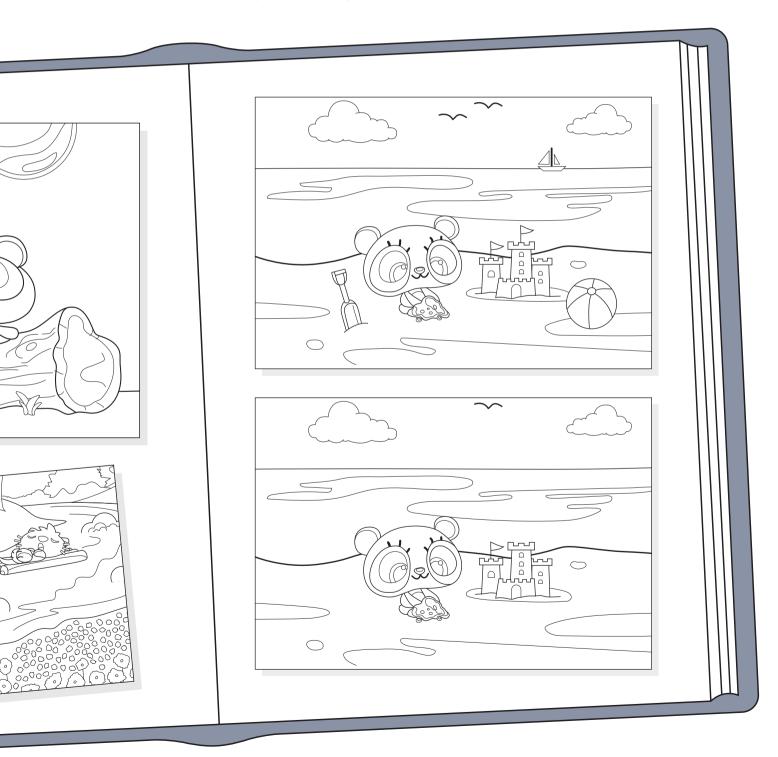

## ShiShi's Photo Album

Now, look at ShiShi's photo album. Can you find the differences in these pictures of ShiShi at her favorite place? There are **5 differences** to find! When you've found them all, color the photo with your favorite colors.