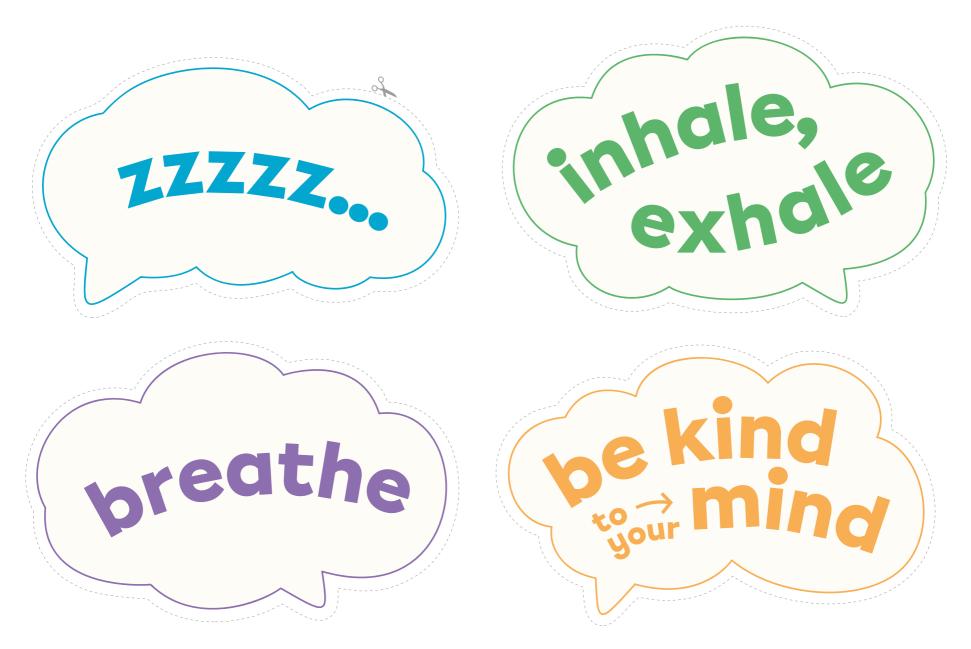

19



<sup>\*</sup>Cut out, attach to popsicle sticks, and use as reminders of mindfulness strategies.

## **Moshi Mindfulness**



Take deep breaths (in for 4, hold for 4, out for 4)



Wiggle and stretch the parts of your body that feel tense



Imagine a place where you feel happy and safe



Tell yourself positive things about you



Plant your feet firmly on the ground and imagine filling with positive energy



#### 3

## **Moshi Mindfulness**



Take deep breaths (in for 4, hold for 4, out for 4)



Wiggle and stretch the parts of your body that feel tense







# Imagine a place where you feel happy and safe



# Tell yourself positive things about you



Plant your feet firmly on the ground and imagine filling with positive energy



#### **Moshi Mindfulness Visual Reminders**





#### **Mindful Greetings**

# Mindful Greetings









## **Mindful Greetings**





## **Mindful Greetings**





#### **Mindfulness in Session**





































#### **Daily Emotions Tracker**





#### **Daily Emotions Tracker**





#### **Daily Emotions Tracker**







## Subscribe today





Subscribe Today