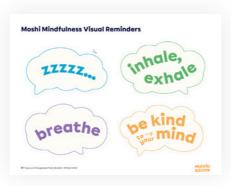

# Moshi Mindfulness

Teach SEL and mindfulness strategies all day, every day



#### **Table of Contents**



Moshi Mindfulness Anchor Chart

Page 03



**Mindfulness in Session** 

Page 10



Moshi Mindfulness Visual Reminders\*

Page 06



Daily Breathing with Moshi

Page 11



**Mindful Greetings** 

Page 07



**Daily Emotions Tracker** 

Page 19



<sup>\*</sup>Cut out, attach to popsicle sticks, and use as reminders of mindfulness strategies.

## **Moshi Mindfulness**



Take deep breaths (in for 4, hold for 4, out for 4)



Wiggle and stretch the parts of your body that feel tense



Imagine a place where you feel happy and safe



Tell yourself positive things about you



Plant your feet firmly on the ground and imagine filling with positive energy



#### 3

## **Moshi Mindfulness**



Take deep breaths (in for 4, hold for 4, out for 4)



Wiggle and stretch the parts of your body that feel tense







# Imagine a place where you feel happy and safe



# Tell yourse