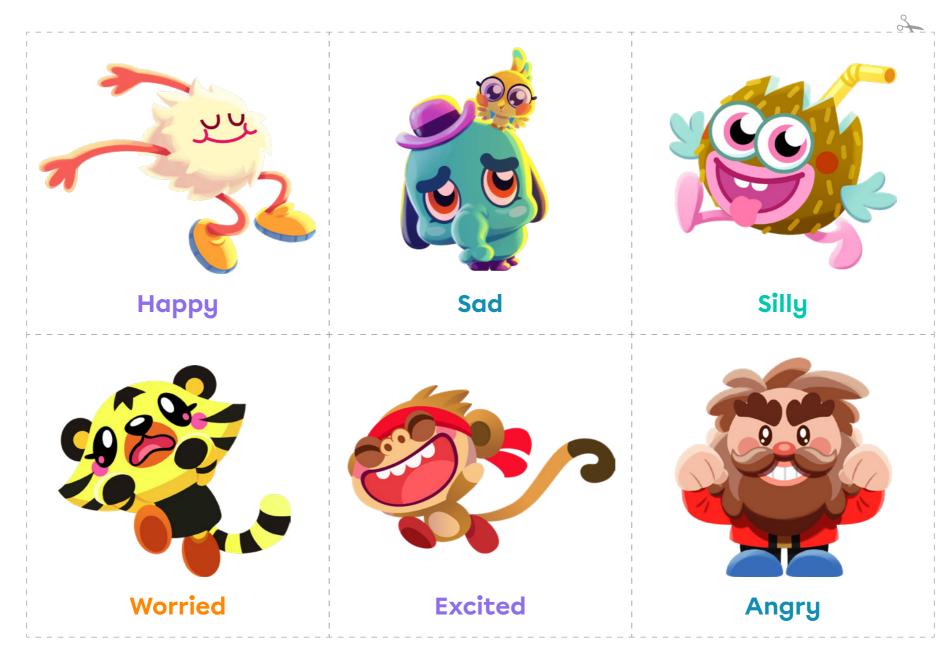

lace where you feel happy and safe



Tell yourself positive things about you



Plant your feet firmly on the ground and imagine filling with positive energy



#### 3

## **Moshi Mindfulness**



Take deep breaths (in for 4, hold for 4, out for 4)



Wiggle and stretch the parts of your body that feel tense







# Imagine a place where you feel happy and safe



# Tell yourself positive things about you



Plant your feet firmly on the ground and imagine filling with positive energy



#### **Moshi Mindfulness Visual Reminders**





#### **Mindful Greetings**

# Mindful Greetings









## **Mindful Greetings**





## **Mindful Greetings**





#### **Mindfulness in Session**





































#### **Daily Emotions Tracker**





#### **Daily Emotions Tracker**





#### **Daily Emotions Tracker**







## Subscribe today





Subscribe Today