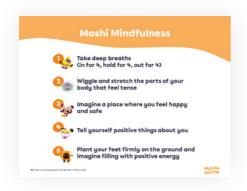

## **Moshi Mindfulness**

Take deep breaths (in for 4, hold for 4, out for 4)

Wiggle and stretch the parts of your body that feel tense

Imagine a place where you feel happy and safe

Tell yourself positive things about you

Plant your feet firmly on the ground and imagine filling with positive energy

## **Moshi Mindfulness**

Take deep breaths (in for 4, hold for 4, out for 4)

Wiggle and stretch the parts of your body that feel tense

# Imagine a place where you feel happy and safe

# Tell yourself positive things about you

Plant your feet firmly on the ground and imagine filling with positive energy