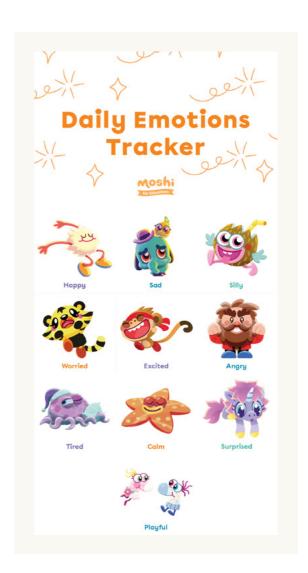

ell yourself positive things about you



Plant your feet firmly on the ground and imagine filling with positive energy



#### 3

## **Moshi Mindfulness**



Take deep breaths (in for 4, hold for 4, out for 4)



Wiggle and stretch the parts of your body that feel tense







# Imagine a place where you feel happy and safe



# Tell yourself positive things about you



Plant your feet firmly on the ground and imagine filling with positive energy



#### **Moshi Mindfulness Visual Reminders**





#### **Mindful Greetings**

# Mindful Greetings









## **Mindful Greetings**





## **Mindful Greetings**





#### **Mindfulness in Session**





































#### **Daily Emotions Tracker**





#### **Daily Emotions Tracker**





#### **Daily Emotions Tracker**







## Subscribe today





Subscribe Today