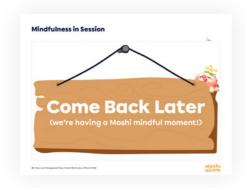

# Moshi Mindfulness

Teach SEL and mindfulness strategies all day, every day



#### **Table of Contents**



Moshi Mindfulness Anchor Chart

Page 03



**Mindfulness in Session** 

Page 10



Moshi Mindfulness Visual Reminders\*

Page 06



Daily Breathing with Moshi

Page 11



**Mindful Greetings** 

Page 07



**Daily Emotions Tracker** 

Page 19



<sup>\*</sup>Cut out, attach to popsicle sticks, and use as reminders of mindfulness strategies.

## **Moshi Mindfulness**



Take deep breaths (in for 4, hold for 4, out for 4)



Wiggle and stretch the parts of your body that feel tense



Imagine a place where you feel happy and safe



Tell yourself positive things about you



Plant your feet firmly on the ground and imagine filling with positive energy



#### 3

## **Moshi Mindfulness**



Take deep breaths (in for 4, hold for 4, out for 4)



Wiggle and stretch the parts of your body that feel tense







# Imagine a place where