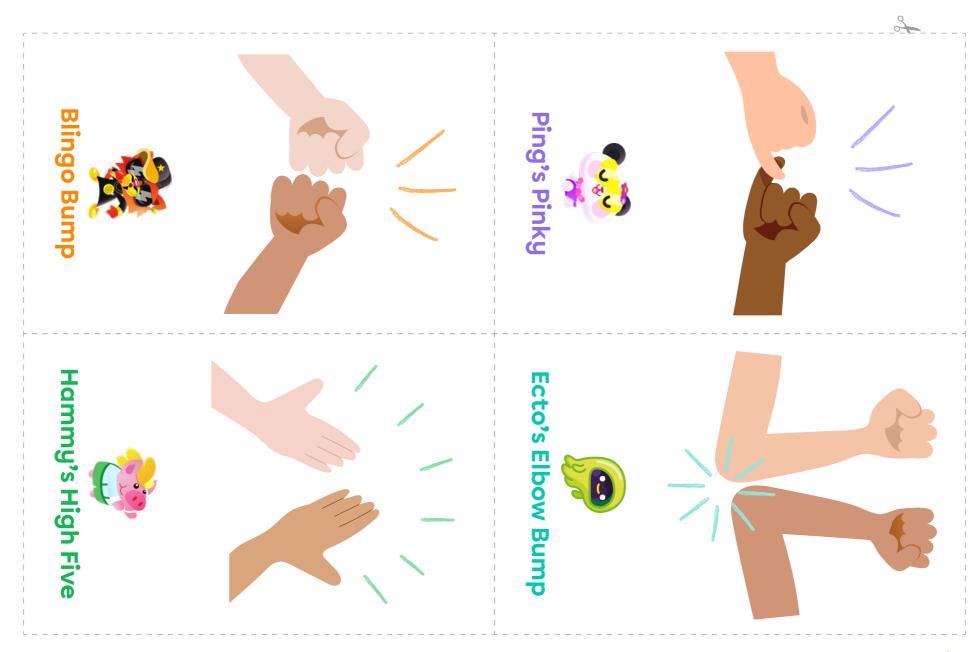

ness strategies.

## **Moshi Mindfulness**



Take deep breaths (in for 4, hold for 4, out for 4)



Wiggle and stretch the parts of your body that feel tense



Imagine a place where you feel happy and safe



Tell yourself positive things about you



Plant your feet firmly on the ground and imagine filling with positive energy



#### 3

## **Moshi Mindfulness**



Take deep breaths (in for 4, hold for 4, out for 4)



Wiggle and stretch the parts of your body that feel tense







# Imagine a place where you feel happy and safe



# Tell yourself positive things about you



Plant your feet firmly on the ground and imagine filling with positive energy



#### **Moshi Mindfulness Visual Reminders**





#### **Mindful Greetings**

# Mindful Greetings









## **Mindful Greetings**





## **Mindful Greetings**





#### **Mindfulness in Session**





































#### **Daily Emotions Tracker**





#### **Daily Emotions Tracker**





#### **Daily Emotions Tracker**







## Subscribe today





Subscribe Today