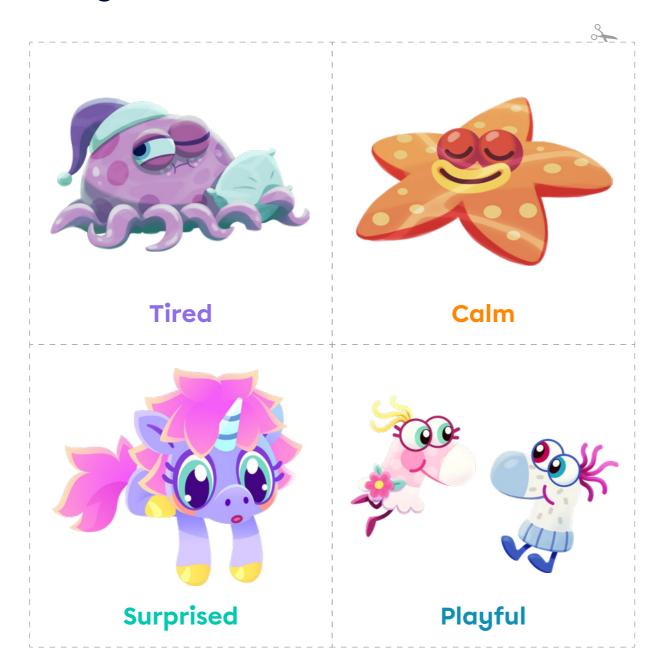

Tell yourself positive things about you



Plant your feet firmly on the ground and imagine filling with positive energy



#### 3

## **Moshi Mindfulness**



Take deep breaths (in for 4, hold for 4, out for 4)



Wiggle and stretch the parts of your body that feel tense







# Imagine a place where you feel happy and safe



# Tell yourself positive things about you



Plant your feet firmly on the ground and imagine filling with positive energy



#### **Moshi Mindfulness Visual Reminders**





#### **Mindful Greetings**

# Mindful Greetings









## **Mindful Greetings**





## **Mindful Greetings**





#### **Mindfulness in Session**





































#### **Daily Emotions Tracker**





#### **Daily Emotions Tracker**





#### **Daily Emotions Tracker**







## Subscribe today





Subscribe Today