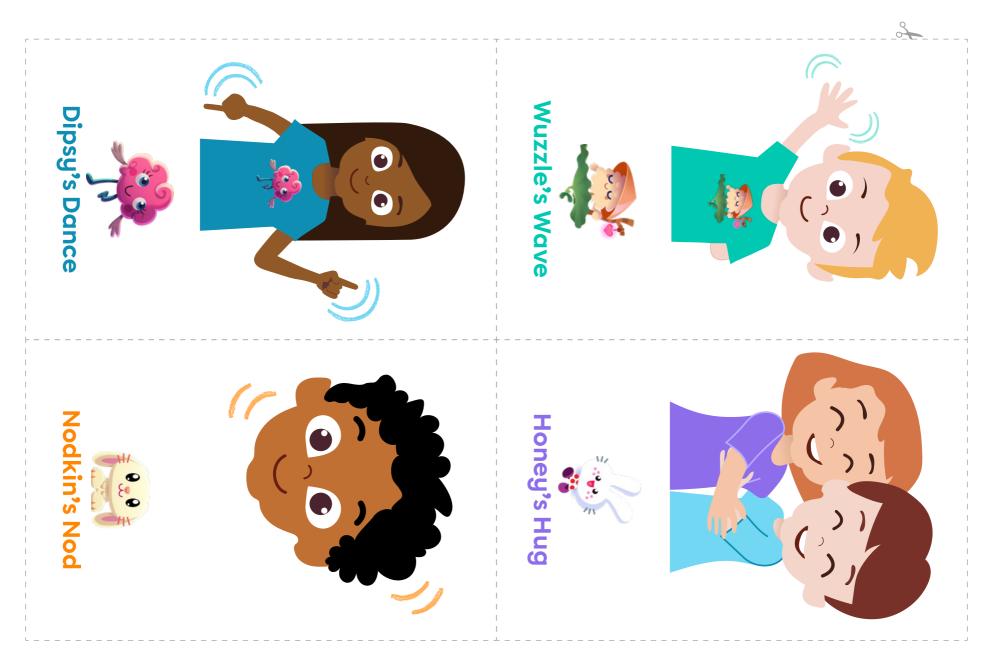

indfulness**



Take deep breaths (in for 4, hold for 4, out for 4)



Wiggle and stretch the parts of your body that feel tense



Imagine a place where you feel happy and safe



Tell yourself positive things about you



Plant your feet firmly on the ground and imagine filling with positive energy



#### 3

## **Moshi Mindfulness**



Take deep breaths (in for 4, hold for 4, out for 4)



Wiggle and stretch the parts of your body that feel tense







# Imagine a place where you feel happy and safe



# Tell yourself positive things about you



Plant your feet firmly on the ground and imagine filling with positive energy



#### **Moshi Mindfulness Visual Reminders**





#### **Mindful Greetings**

# Mindful Greetings









## **Mindful Greetings**





## **Mindful Greetings**





#### **Mindfulness in Session**





































#### **Daily Emotions Tracker**





#### **Daily Emotions Tracker**





#### **Daily Emotions Tracker**







## Subscribe today





Subscribe Today