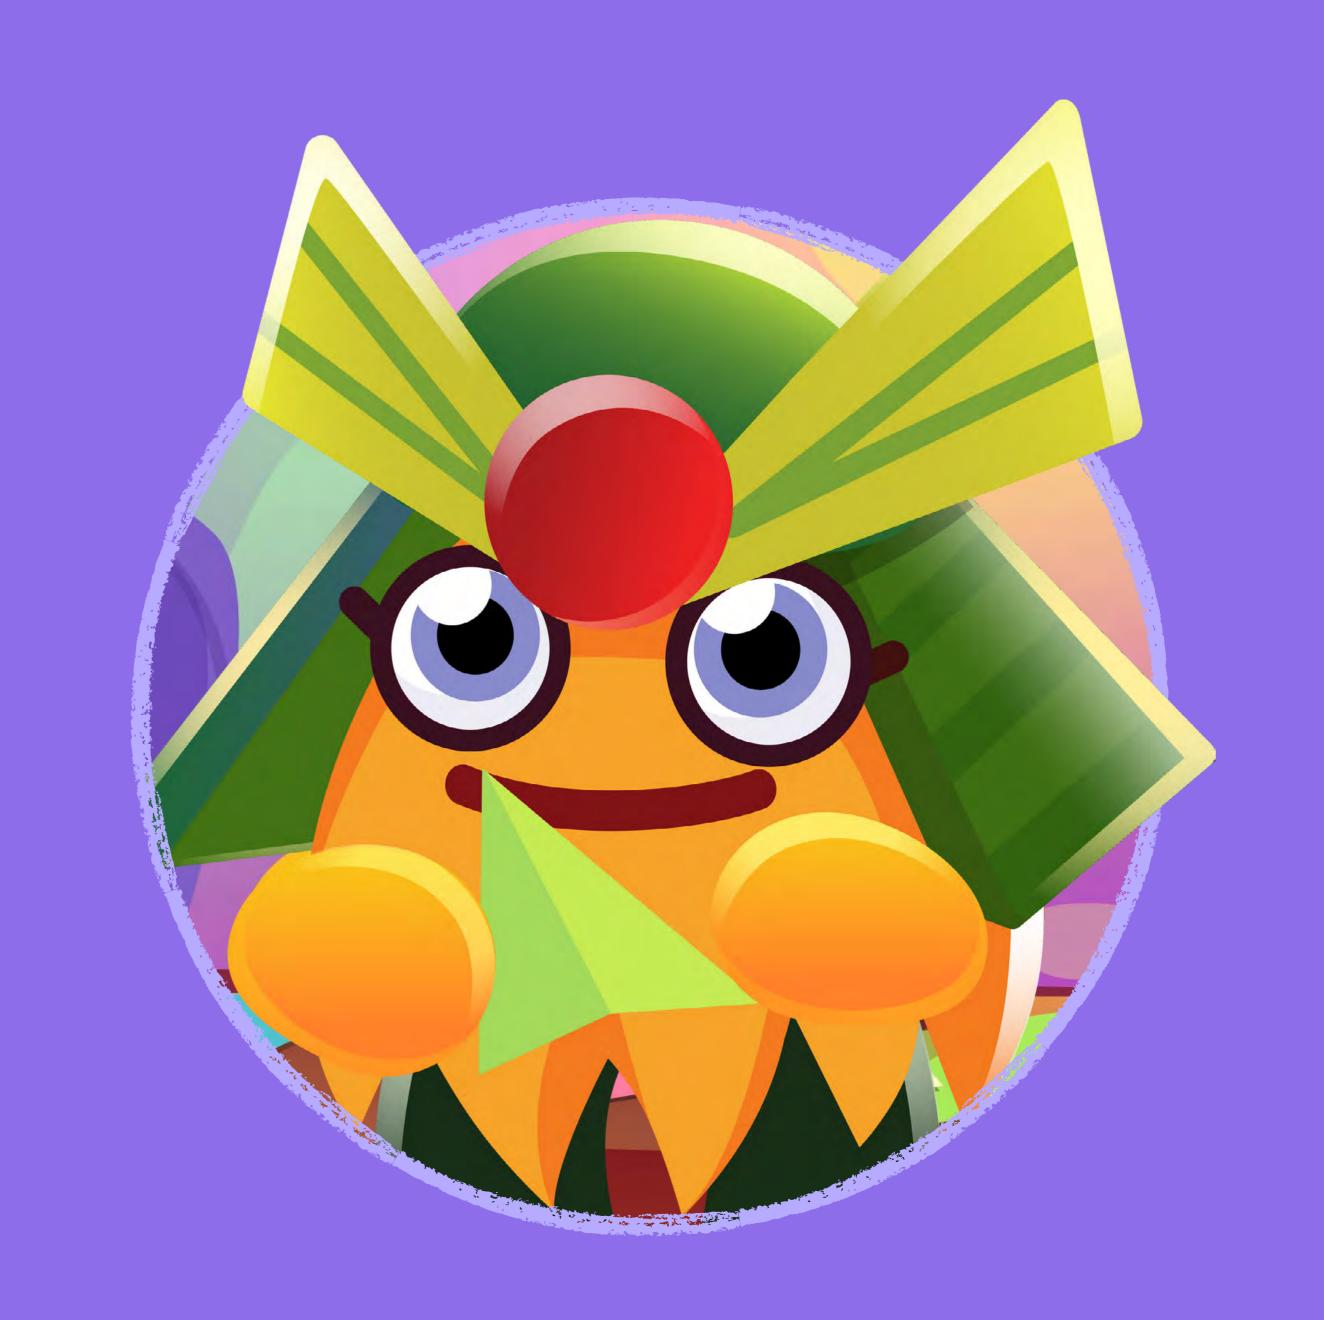

### General Fuzuki

General Fuzuki is a wise Warrior Wombat Moshling. Many years ago, he was a guard of an ancient palace on the outskirts of what is now known as Moshimo City. Long since retired, General Fuzuki spends his time practicing Moshigomi – the art of creating magical paper sculptures that come to life.