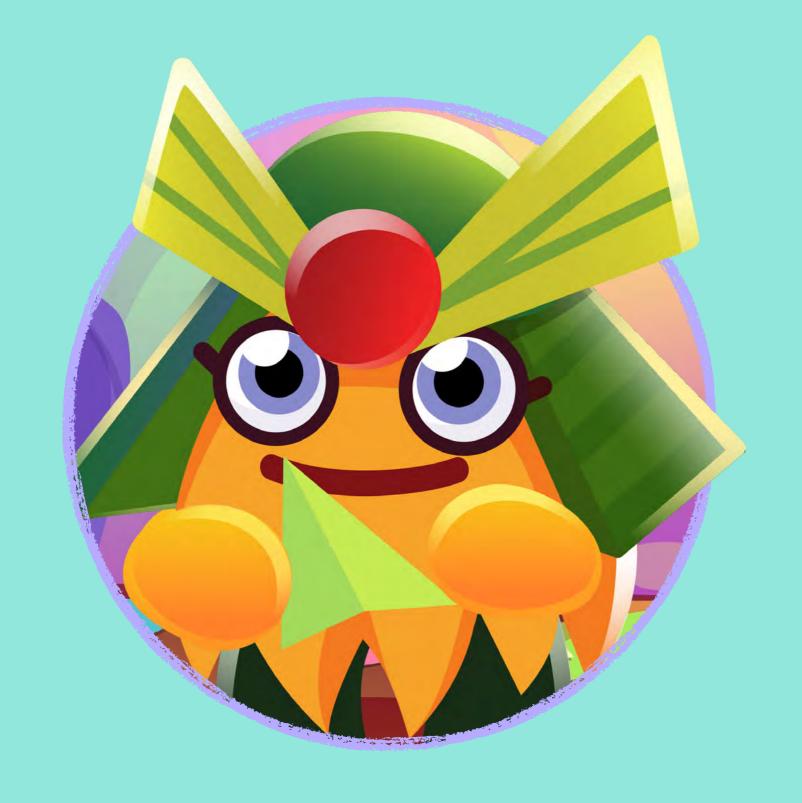

### General Fuzuki

General Fuzuki is a wise Warrior Wombat Moshling. Many years ago, he was a guard of an ancient palace on the outskirts of what is now known as Moshimo City. Long since retired, General Fuzuki spends his time practicing Moshigomi – the art of creating magical paper sculptures that come to life.

#### A day with General Fuzuki

#### Listen

General Fuzuki's Magical Moshigomi Army

Learn about the benefits of origami here.

Read Article

Use the color key to color this picture of General Fuzuki.

Download

General Fuzuki Magical Moshigomi Army Coloring