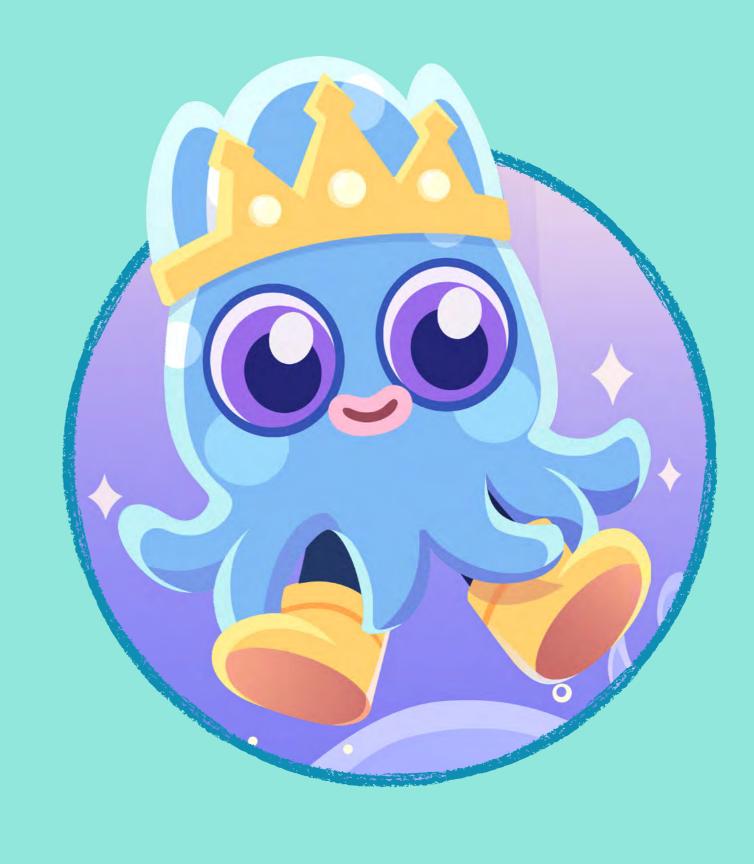

## SleepyPaws the Snoozy Koala

SleepyPaws lives high up in a treehouse by a dreamy Moshi harbor. He loves eucalyptus, wandering around the world of Moshi, and exploring the pebbly beach near his home. This cute and imaginative Moshling also enjoys playing with his friends and giving sleep-time advice.

#### A day with SleepyPaws

#### Listen

- (E) Magical Moshlight Body Scan
- (E) Breathing with SleepyPaws
- SleepyPaws' Pebbly Beach Walk
- SleepyPaws' Twilight Lullaby

### Learn more about SleepyPaws here.