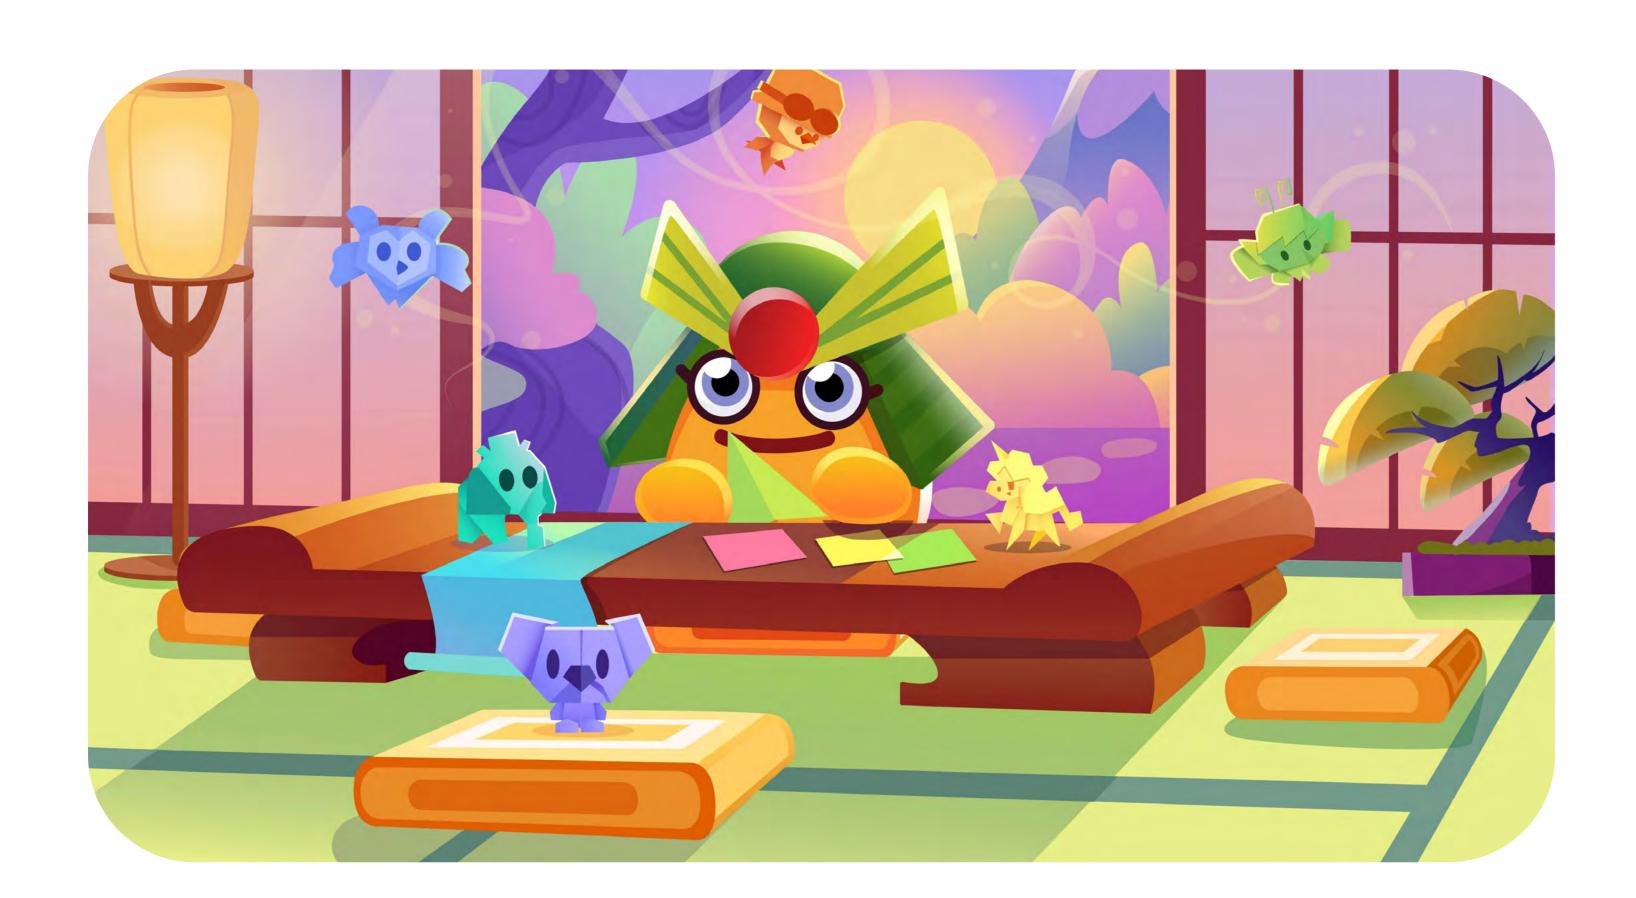

### General Fuzuki

General Fuzuki is a wise Warrior Wombat Moshling. Many years ago, he was a guard of an ancient palace on the outskirts of what is now known as Moshimo City. Long since retired, General Fuzuki spends his time practicing Moshigomi – the art of creating magical paper sculptures that come to life.

#### A day with General Fuzuki

#### Listen

General Fuzuki's Magical Moshigomi Army

Learn about the benefits of origami here.

Read Article

Use the color key to color this picture of General Fuzuki.

Download

General Fuzuki Magical Moshigomi Army Coloring